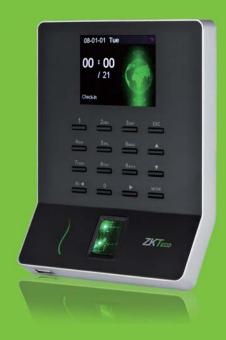

# **WL20**

### Wireless Time Attendance Terminal

WL20 is Fingerprint Time & Attendance Terminal with Wi-Fi module. With Wi-Fi function, User needn't wire Ethernet cable, it supports hotspot mode and allow mobile APPs connection and check in/out and download record directly. It's associated with ZK new fingerprint reader, the operation remains stable under strong light source and high preciseness of verification of wet and rough fingers. It also has elegant design, it will start new stage of time attendance.