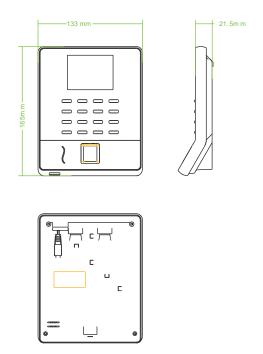

#### Dimensions

### Specifications

| Fingerprint Capacity | 1000 / 1500 (without SSR)                                                                          |
|----------------------|----------------------------------------------------------------------------------------------------|
| Finger Algorithm     | ZKFinger VX10.0                                                                                    |
| Record Capacity      | 50,000                                                                                             |
| Display              | 2.8-inch TFT Screen                                                                                |
| Communication        | Wi-Fi , USB-Host, USB-Client                                                                       |
| Standard Functions   | SSR, DST, Scheduled-bell, Self-Service Query, Automatic Status Switch, T9 Input<br>9 digit user ID |
| Optional Functions   | TA Assistant APP                                                                                   |
|                      | Time Cube Cloud Solution                                                                           |
| Power Supply         | DC 5V 0.8A                                                                                         |
| Operating Temp       | 0 ℃- 45 ℃                                                                                          |
| Operating Humidity   | 20%-80%                                                                                            |
| Dimension            | 165 x 133 x 21 mm                                                                                  |