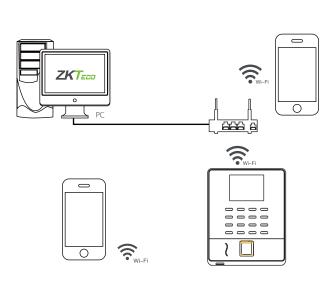

## Configuration

### Wireless Time Attendance Terminal

WL20 is Fingerprint Time & Attendance Terminal with Wi-Fi module. With Wi-Fi function, User needn't wire Ethernet cable, it supports hotspot mode and allow mobile APPs connection and check in/out and download record directly. It's associated with ZK new fingerprint reader, the operation remains stable under strong light source and high preciseness of verification of wet and rough fingers. It also has elegant design, it will start new stage of time attendance.