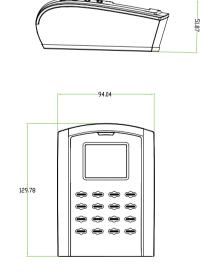

#### Dimensions (mm)

#### Specifications

| ID card Capacity             | 30,000                                                             |
|------------------------------|--------------------------------------------------------------------|
| Transaction Capacity         | 80,000                                                             |
| Communication                | TCP/IP, RS485, USB-Host                                            |
| Access Control Interface for | 3rd party electric lock, door sensor, exit button, alarm, doorbell |
| Auxiliary Interface          | 1ea for linkage function                                           |
| Wiegand Signal               | Output & Input, SRB                                                |
| Standard Functions           | Anti-passback                                                      |
| Optional Functions           | Mifare, Print Function                                             |
| Display                      | TFT LCD Color Screen                                               |
| Power Supply                 | DC 12V                                                             |
| Operating Temperature        | 0°C ~ 45°C                                                         |
| Operating Humidity           | 20% ~ 80%                                                          |
| Dimension (L×W×H)            | 130×94×52mm                                                        |
| SDK                          | Standalone SDK                                                     |
| Software                     | ZKAccess3.5                                                        |