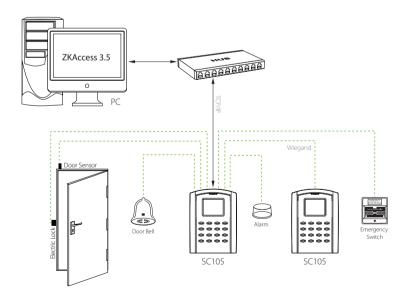

are, Print Function                                             |
| Display                      | TFT LCD Color Screen                                               |
| Power Supply                 | DC 12V                                                             |
| Operating Temperature        | 0°C ~ 45°C                                                         |
| Operating Humidity           | 20% ~ 80%                                                          |
| Dimension (L×W×H)            | 130×94×52mm                                                        |
| SDK                          | Standalone SDK                                                     |
| Software                     | ZKAccess3.5                                                        |

### Configuration



#### Dimensions (mm)