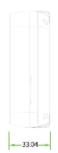

### **Specifications**

| Face Capacity                | 1,500                                                                                      |
|------------------------------|--------------------------------------------------------------------------------------------|
| Fingerprint Capacity         | 2,000                                                                                      |
| ID Card Capacity             | 2,000                                                                                      |
| Record Capacity              | 100,000                                                                                    |
| Display                      | 2.8-inch TFT Screen                                                                        |
| Communication                | TCP/IP, USB-Host, Wi-Fi (Optional)                                                         |
| Standard Functions           | SMS, DTS, Scheduled-bell, Self-Service Query, Automatic Status Switch, T9 Input, Photo ID, |
|                              | Camera, Multi-verification, 12V Output, RS232 Printer (Optional Cable)                     |
| Interface for Access Control | 3rd Party Electric Lock, Exit Button, Alarm                                                |
| Optional Functions           | ID / MF Cards, Work Code, ADMS                                                             |
| Power Supply                 | DC 12V 1.5A                                                                                |
| Verification Speed           | ≤1 Sec.                                                                                    |
| Operating Temp.              | 0°c - 45°c                                                                                 |
| Operating Humidity           | 20% - 80%                                                                                  |
| Dimension                    | 200.25 x 148 x 33.04 mm (Length*Width*Thickness)                                           |
| Net Weight                   | 380g                                                                                       |
|                              |                                                                                            |

## Dimensions