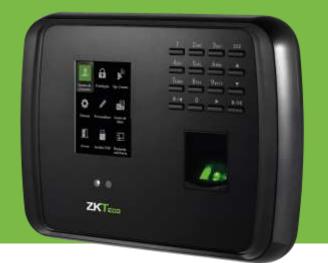

# **ThaiO2** / IF40 Multi-Bio Time Attendance Terminal with Access Control Functions

Thai02 is an innovative product featured with ZK advanced fingerprint and face recognition technologies. It supports multiple verification methods including face, fingerprint, card, password, combinations between them and basic access control functions.

User verification is performed in less than 1 second, which streamlines the process of access.

The communication between the ThaiO2 and PC is by TCP / IP or USB interface for manual data transfer. Its sleek design fits perfectly in any environment.