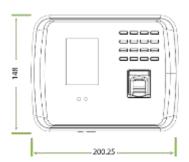

### **Specifications**

| Face Capacity                | 1,500                                                                                      |
|------------------------------|--------------------------------------------------------------------------------------------|
| Fingerprint Capacity         | 2,000                                                                                      |
| ID Card Capacity             | 2,000                                                                                      |
| Record Capacity              | 100,000                                                                                    |
| Display                      | 2.8-inch TFT Screen                                                                        |
| Communication                | TCP/IP, USB-Host, Wi-Fi (Optional)                                                         |
| Standard Functions           | SMS, DTS, Scheduled-bell, Self-Service Query, Automatic Status Switch, T9 Input, Photo ID, |
|                              | Camera, Multi-verification, 12V Output, RS232 Printer (Optional Cable)                     |
| Interface for Access Control | 3rd Party Electric Lock, Exit Button, Alarm                                                |
| Optional Functions           | ID / MF Cards, Work Code, ADMS                                                             |
| Power Supply                 | DC 12V 1.5A                                                                                |
| Verification Speed           | ≤1 Sec.                                                                                    |
| Operating Temp.              | 0°c - 45°c                                                                                 |
| Operating Humidity           | 20% - 80%                                                                                  |
| Dimension                    | 200.25 x 148 x 33.04 mm (Length*Width*Thickness)                                           |
| Net Weight                   | 380g                                                                                       |
|                              |                                                                                            |

## Dimensions